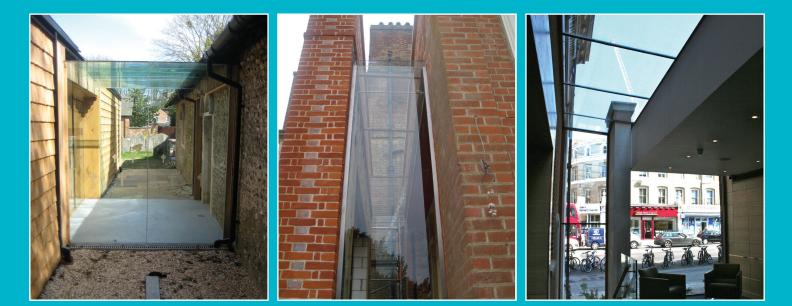

## LINKWAYS

An Ion Glass structural glass linkway is an ideal solution to link two buildings, or connect an older or heritage building to a new extension.

Visually attractive and totally weatherproof our bespoke linkways improve light flow as well as providing the optimum, wholly compliant interface. Consider the benefits of an internal glass link or glass bridge too!

- Add light and space between buildings
- Frameless designs for a contemporary and minimal result
- Use bespoke structural glass fins or beams
- Choose single or double glazing to meet heat loss requirements
- Install an internal glass linkway
- Link two areas or buildings with a glass bridge.
- Individual, bespoke metalwork and fixings
- No height or size restrictions
- Minimal footings required
- Fully complaint, meeting heritage and building regulations

## Ion Glass bespoke linkways can be specified in a choice of glass options and fixing methods including:

- Clear float glass
- Low iron extra clear or tinted glass
- Sandblasted glass for an opaque finish
- Single or double glazed
- Switchable glass options available
- Single panels of glass or a series of linked glass panels to create a structural glass solution to your specific dimensions
- Structural glass fins or beams for minimal metalwork
- Specialist metalwork and bespoke metal frames are commissioned or manufactured by Ion Glass.
- All visible metalwork can be specified in polished or brushed stainless steel; powder coated mild steel finishes available