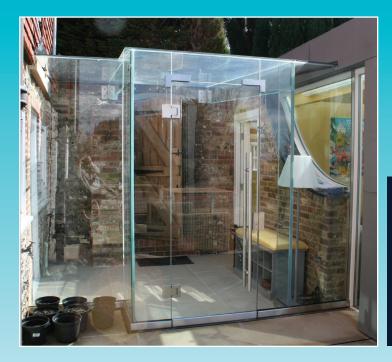

## LINKWAYS

An Ion Glass structural glass linkway is an ideal solution to link two buildings, or connect an older or heritage building to a new extension.

Visually attractive and totally weatherproof our bespoke linkways improve light flow as well as providing the optimum, wholly compliant interface. Consider the benefits of an internal glass link or glass bridge too!

- Add light and space between buildings
- Frameless designs for a contemporary and minimal result
- Use bespoke structural glass fins or beams
- Choose single or double glazing to meet heat loss requirements
- Install an internal glass linkway
- Link two areas or buildings with a glass bridge.
- Individual, bespoke metalwork and fixings
- No height or size restrictions
- Minimal footings required
- Fully complaint, meeting heritage and building regulations

## Ion Glass bespoke linkways can be specified in a choice of glass options and fixing methods including:

- Clear float glass
- Low iron extra clear or tinted glass
- Sandblasted glass for an opaque finish
- Single or double glazed
- Switchable glass options available
- Single panels of glass or a series of linked glass panels to create a structural glass solution to your specific dimensions
- Structural glass fins or beams for minimal metalwork
- Specialist metalwork and bespoke metal frames are commissioned or manufactured by Ion Glass.
- All visible metalwork can be specified in polished or brushed stainless steel; powder coated mild steel finishes available