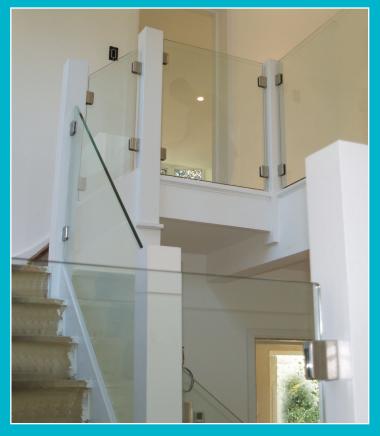

- Upgrade existing staircases or balconies
- Minimal clamps in a choice of shapes and finishes
- Suitable for commercial, residential, church or heritage environments
- Internal or external installations
- In some cases the glass can be measured with no requirement for templating
- A contemporary result that is fully compliant

We offer individual, location specific advice on the appropriate clamp fittings, glass size and glass specification to meet your needs and ensure compliance.