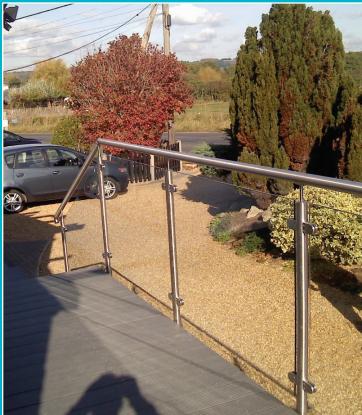

- Upgrade existing staircases or balconies
- Minimal clamps in a choice of shapes and finishes
- Suitable for commercial, residential, church or heritage environments
- Internal or external installations
- In some cases the glass can be measured with no requirement for templating
- A contemporary result that is fully compliant

We offer individual, location specific advice on the appropriate clamp fittings, glass size and glass specification to meet your needs and ensure compliance.