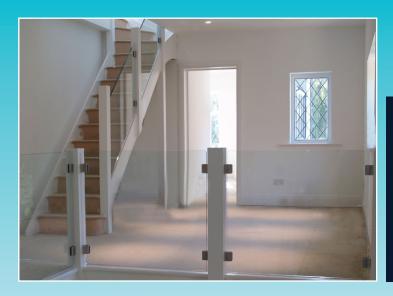

- Upgrade existing staircases or balconies
- Minimal clamps in a choice of shapes and finishes
- Suitable for commercial, residential, church or heritage environments
- Internal or external installations
- In some cases the glass can be measured with no requirement for templating
- A contemporary result that is fully compliant

We offer individual, location specific advice on the appropriate clamp fittings, glass size and glass specification to meet your needs and ensure compliance.