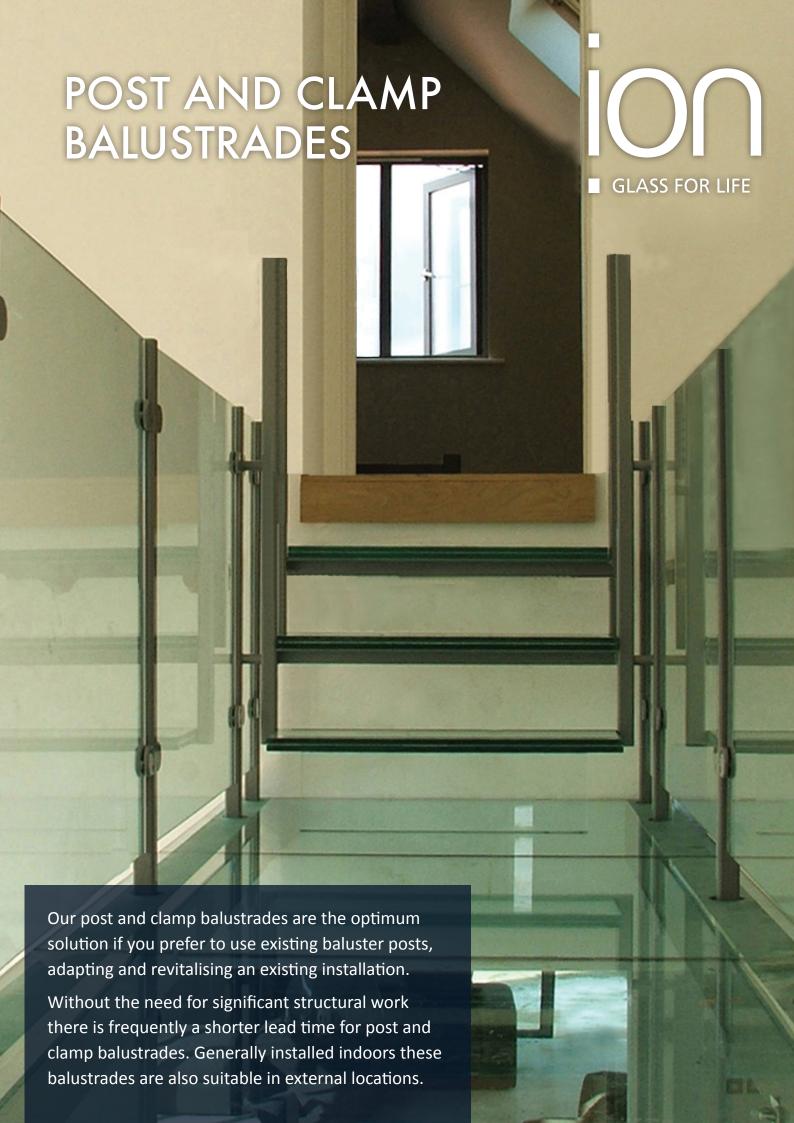

- Upgrade existing staircases or balconies
- Minimal clamps in a choice of shapes and finishes
- Suitable for commercial, residential, church or heritage environments
- Internal or external installations
- In some cases the glass can be measured with no requirement for templating
- A contemporary result that is fully compliant

We offer individual, location specific advice on the appropriate clamp fittings, glass size and glass specification to meet your needs and ensure compliance.

## **Unrivalled Service**

All projects are surveyed to confirm the design, layout and to take initial measurements. All our installations are carried out by fully trained and experienced Ion Glass technicians, managing lifting procedures and logistics at all stages. Ion Glass guarantees that all our glass balustrade installations are BS6180:2011 compliant.